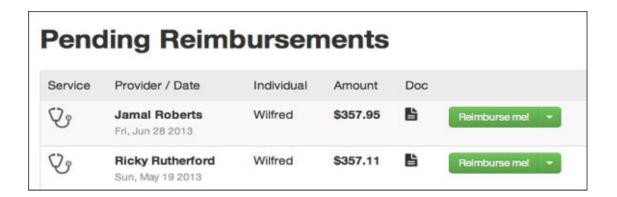

## Automatic preparation and submission of claims

Review prepared claims and submit for reimbursement with the "Reimburse me" button